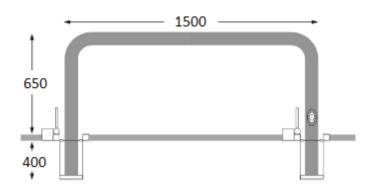

## **Dimensions**

If dimensions are critical please contact sales to confirm

Brand: Edge

Category: Barriers and Rails **Sub Category:** Removable Material: Mild steel Max Dia: 76mm Max Width: 1500mm **Above Ground:** 650mm **Below Ground:** 400mm **Overall Height:** 1050mm **Units:** Each