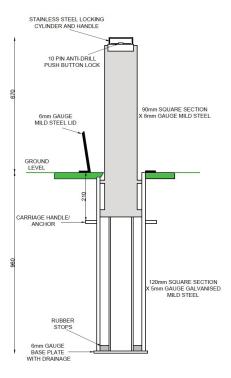

#### **Description**

Telescopic Square 90 Mild Steel Heavy Duty Bollard - Galvanised to BS EN ISO 1461 (2009) and Polyester Powder Coated Finish in a Standard Range Colour.
Fully Retractable - Easy to Use 100% Fully Serviceable 10 Pin Push Button Anti Drill High Security Lock Stainless Steel Lifting Handle

## Dimensions

If dimensions are critical please contact sales to confirm

**Brand:** Telescopic Category: **Bollards Sub Category:** Telescopic Material: Mild Steel Max Dia: 90 x 90mm **Above Ground:** 670mm **Below Ground:** 960mm Units: Each