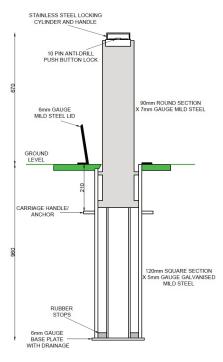

#### Description

Telescopic Round 90 Mild Steel Heavy Duty Bollard - Galvanised to BS EN ISO 1461 (2009) Fully Retractable - Easy to Use 100% Fully Serviceable 10 Pin Push Button Anti Drill High Security Lock Stainless Steel Lifting Handle

#### **Dimensions**

If dimensions are critical please contact sales to confirm

**Brand:** Telescopic Category: **Bollards** Telescopic Sub Category: Material: Mild Steel Max Dia: 90mm **Above Ground:** 670mm **Below Ground:** 960mm Units: Each