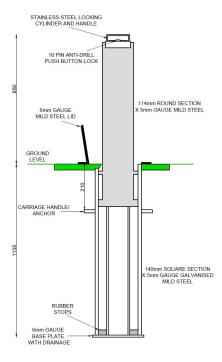

## Description

Telescopic Round 114 Mild Steel Bollard – Galvanised to BS EN ISO 1461 (2009)
Fully Retractable – Easy to Use 100% Fully Serviceable
10 Pin Push Button Anti Drill High Security Lock Stainless Steel Lifting Handle.

## **Dimensions**

If dimensions are critical please contact sales to confirm

**Brand:** Telescopic **Bollards** Category: **Sub Category:** Telescopic Material: Mild steel Max Dia: 114mm **Above Ground:** 850mm **Below Ground:** 1135mm **Units:** Each