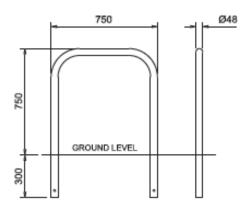

## **Dimensions**

If dimensions are critical please contact sales to confirm

Brand: Standard
Range: Essentials
Category: Cycle Elements

Sub Category: Cycle Rack, On Ground

Material: Steel Max Dia: 48mm Max Width: 750mm **Above Ground:** 750mm **Below Ground:** 300mm **Overall Height:** 1050mm Weight: 21Kg Units: Each