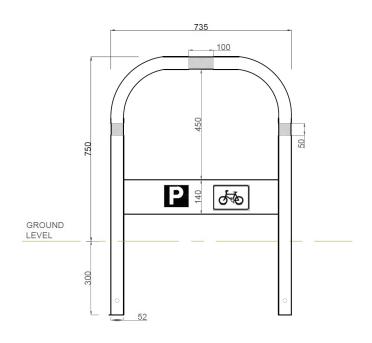

### **Dimensions**

If dimensions are critical please contact sales to confirm

Brand: TFL

Category: Cycle Elements
Sub Category: Cycle Stand

Material: Performa-Cast Polymer

Max Dia:52mmMax Width:735mmAbove Ground:750mmBelow Ground:300mmOverall Height:1050mmUnits:Each