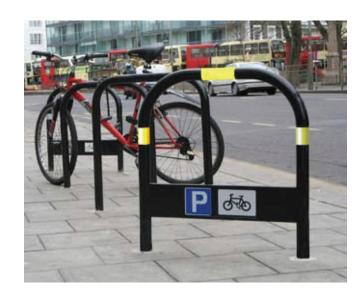

#### **Description**

TFL Performa-Cast™ Polymer Cycle Stand Painted in Black (RAL 9004) with Tapping Rail and 3 Recessed Class 2 Reflective Yellow Bands - 735mm Wide x 750mm High (Above Ground)

Fitting: Below Ground (300mm)

Includes 4 Signs (2 Letter P's and 2 Cycle Signs)

Alternative Colour Class 2 Reflective Bands can be supplied if required. If this is required please confirm at the point of ordering