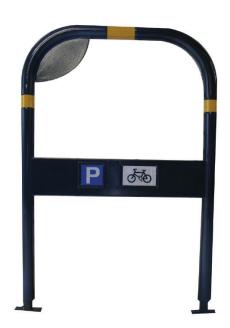

### Description

TFL Performa-Cast™ Polymer Cycle Stand with Profiled Information Plaque - Painted in Black (RAL 9004) with Tapping Rail and 3 Recessed Class 2 Reflective Yellow Bands - 735mm Wide x 750mm High (Above Ground) Fitting: Below Ground (300mm) Includes 4 Signs (2 Letter P's and 2 Cycle Signs)

Alternative Colour Class 2 Reflective Bands can be supplied if required. If this is required please confirm at the point of ordering

Signage for the Information Plaque can be supplied if required at an additional cost