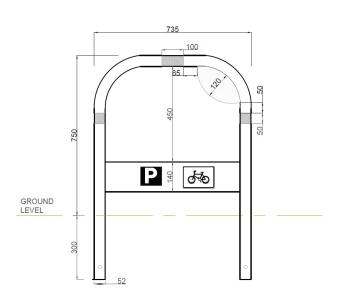

### **Dimensions**

If dimensions are critical please contact sales to confirm

Brand: TFL

Category: Cycle Elements
Sub Category: Cycle Stand

Material: Performa-Cast Polymer

Max Dia:52mmMax Width:735mmAbove Ground:750mmBelow Ground:300mmOverall Height:1050mmUnits:Each