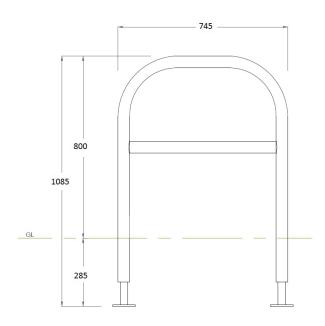

## **Dimensions**

If dimensions are critical please contact sales to confirm

Brand: Hammersmith
Category: Cycle Elements
Sub Category: Cycle Stand

Material: Performa-Cast Polymer

Max Width:745mmAbove Ground:800mmBelow Ground:285mmOverall Height:1085mmUnits:Each