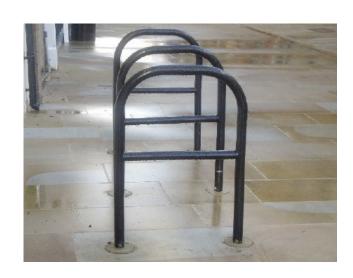

## Description

Hammersmith Performa-Cast™ Polymer Cycle Stand Painted in a Standard Range Colour, with Tapping Rail.

Fitting: Below Ground (285mm)