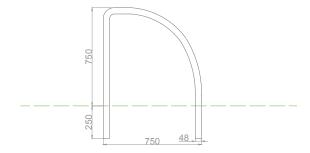

### Description

Palio Stainless Steel (Grade 304) Cycle Stand - 750mm Long x 750mm High (Above Ground) Fitting: Below Ground (250mm)

When positioning multiple units allow 800mm

between stands.

#### **Dimensions**

If dimensions are critical please contact sales to confirm

Brand: Palio

Category:Cycle ElementsSub Category:Cycle RackMaterial:Stainless Steel

Max Dia:48mmMax Width:750mmAbove Ground:750mmBelow Ground:250mmOverall Height:1000mmUnits:Each