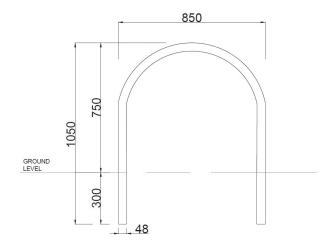

#### **Description**

Harrogate Steel Cycle Stand – 850mm Wide x 750mm

High (Above Ground)

Fitting: Below Ground 300mm Finish: Galvanised Only

#### **Dimensions**

If dimensions are critical please contact sales to confirm

**Brand:** Harrogate Category: Cycle Elements Cycle Rack Sub Category: Steel Material: Max Dia: 48mm Max Width: 850mm **Above Ground:** 750mm **Below Ground:** 300mm **Overall Height:** 1050mm