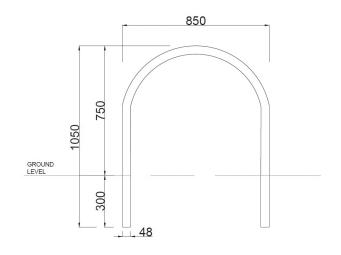

## Description

Harrogate Steel Cycle Stand – 850mm Wide x 750mm High (Above Ground) Fitting: Below Ground 300mm Finish: Galvanised and Polyester Powder Coated in a Standard Range Colour

### Dimensions

If dimensions are critical please contact sales to confirm

- Brand: Category: Sub Category: Material: Max Dia: Max Width: Above Ground: Below Ground: Overall Height: Units:
- Harrogate Cycle Elements Cycle Rack Steel 48mm 850mm 750mm 300mm 1050mm Each