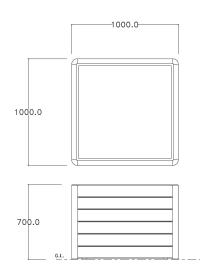

## **Dimensions**

If dimensions are critical please contact sales to confirm

**Brand:** Toledo Category: **Planters Sub Category:** On Ground Material: Timber Max Width: 1000mm Max Depth: 1000mm **Above Ground:** 700mm **Overall Height:** 700mm Capacity: 531Ltr Weight: 105Kg **Units:** Each