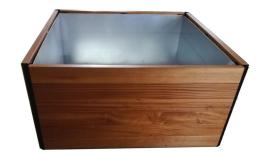

## **Description**

Toledo Hardwood Timber Planter (including Galvanised Steel Liner) - 1000mm Square x 700mm High - On Ground Fix -Sadolin Treated Timber.

## **Dimensions**

If dimensions are critical please contact sales to confirm

**Brand:** Toledo Category: **Planters Sub Category:** On Ground Material: Timber Max Width: 1000mm Max Depth: 1000mm **Above Ground:** 700mm **Overall Height:** 700mm Capacity: 531Ltr Weight: 105Kg **Units:** Each