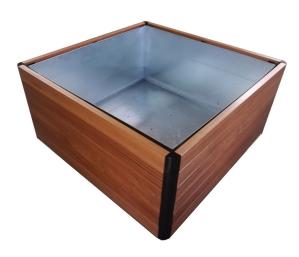

## **Description**

Toledo Hardwood Timber Planter (including Galvanised Steel Liner) - 1000mm Square x 700mm High - On Ground Fix -Sadolin Treated Timber.

## **Dimensions**

If dimensions are critical please contact sales to confirm

**Brand:** Toledo Category: **Planters Sub Category:** On Ground Material: Timber Max Width: 1000mm Max Depth: 1000mm **Above Ground:** 700mm **Overall Height:** 700mm Capacity: 531Ltr Weight: 105Kg **Units:** Each