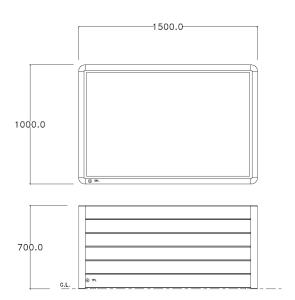

## **Dimensions**

If dimensions are critical please contact sales to confirm

**Brand:** Toledo Category: **Planters** Sub Category: On Ground Material: Timber Max Width: 1500mm Max Depth: 1000mm **Above Ground:** 700mm **Overall Height:** 700mm Capacity: 832Ltr Weight: 130Kg **Units:** Each