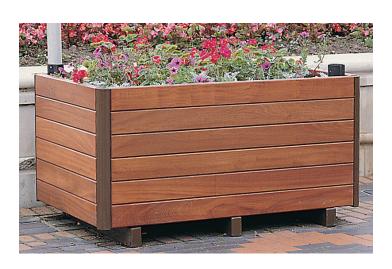

## Description

Toledo Hardwood Timber Planter (including Galvanised Steel Liner) - 1500mm x 1000mm x 700mm High - On Ground Fix - Sadolin Treated Timber.

## **Dimensions**

If dimensions are critical please contact sales to confirm

**Brand:** Toledo Category: **Planters** Sub Category: On Ground Material: Timber Max Width: 1500mm Max Depth: 1000mm **Above Ground:** 700mm **Overall Height:** 700mm Capacity: 832Ltr Weight: 130Kg **Units:** Each