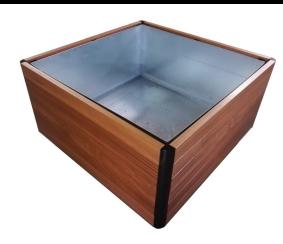

#### **Description**

Toledo Hardwood Timber Planter (including Galvanised Steel Liner) - 1500mm Square x 700mm High - On Ground Fix -Sadolin Treated Timber.

#### **Dimensions**

If dimensions are critical please contact sales to confirm

**Brand:** Toledo Category: **Planters Sub Category:** On Ground Material: Timber Max Width: 1500mm Max Depth: 1500mm **Above Ground:** 700mm **Overall Height:** 700mm Capacity: 1305Ltr Weight: 156Kg **Units:** Each