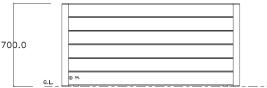

#### **Dimensions**

If dimensions are critical please contact sales to confirm

**Brand:** Toledo Category: **Planters Sub Category:** On Ground Material: Timber Max Width: 1500mm Max Depth: 1500mm **Above Ground:** 700mm **Overall Height:** 700mm Capacity: 1305Ltr Weight: 156Kg **Units:** Each