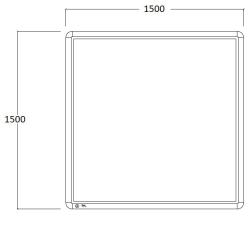

#### **Dimensions**

If dimensions are critical please contact sales to confirm

**Brand:** Toledo Category: **Planters Sub Category:** On Ground Material: Timber Max Width: 1500mm Max Depth: 1500mm **Above Ground:** 700mm **Overall Height:** 700mm Capacity: 1305Ltr Weight: 156Kg **Units:** Each