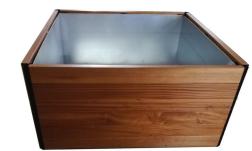

#### **Description**

Toledo Hardwood Timber Planter (including Galvanised Steel Liner) - 1500mm Square x 700mm High - On Ground Fix -Sadolin Treated Timber.

#### **Dimensions**

If dimensions are critical please contact sales to confirm

**Brand:** Toledo Category: **Planters Sub Category:** On Ground Material: Timber Max Width: 1500mm Max Depth: 1500mm **Above Ground:** 700mm **Overall Height:** 700mm Capacity: 1305Ltr Weight: 156Kg **Units:** Each