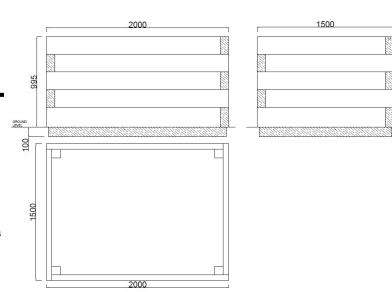

#### Description

Gunwharf Hardwood Timber Planter - 2000mm x 1500mm x 1095mm High - The plinth of this planter is normally recessed into the ground approximately 100mm.

Each planter is supplied with an integrated galvanised mild steel liner.

#### **Dimensions**

If dimensions are critical please contact sales to confirm

Category: **Planters Below Ground** Sub Category: Material: Timber Max Width: 2000mm Max Depth: 1500mm **Above Ground:** 995mm **Overall Height:** 1095mm