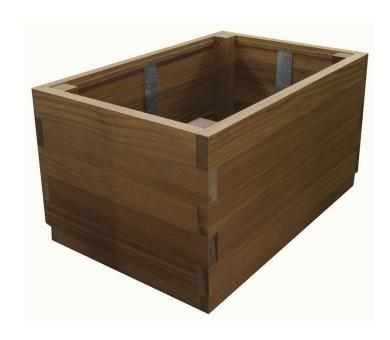

#### Description

Gunwharf Hardwood Timber Planter - 2000mm x 1500mm x 1095mm High - The plinth of this planter is normally recessed into the ground approximately 100mm.

Each planter is supplied with an integrated galvanised mild steel liner.