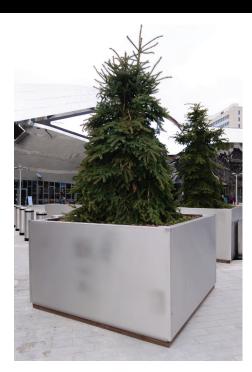

#### Description

Dalmarnock Mild Steel and Stainless Steel Planter - 1500mm Square x 1095mm High - The plinth of this planter is normally recessed into the ground approximately 100mm. Each planter is supplied with an integrated galvanised mild steel liner.