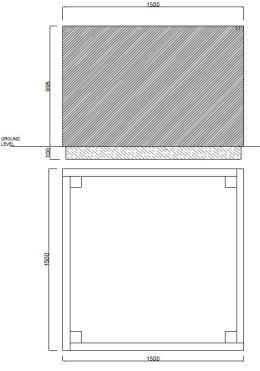

#### Description

Dalmarnock Mild Steel and Stainless Steel Planter - 1500mm Square x 1095mm High - The plinth of this planter is normally recessed into the ground approximately 100mm. Each planter is supplied with an integrated galvanised mild steel liner.

#### Dimensions

If dimensions are critical please contact sales to confirm

Brand: Category: Sub Category: Material: Max Width: Max Depth: Above Ground: Overall Height: Units: Dalmarnock Planters Below Ground Mild Steel / Stainless Steel 1500mm 1500mm 995mm 1095mm Each