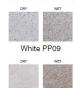

n Square

Category: **Planters Sub Category:** On ground Material: Concrete Max Diameter: 600 x 600mm **Above Ground:** 500mm 500mm **Overall Height:** Capacity: 98Ltr Weight: 190Ka Units: Each

Townscape's policy is one of continuous development. and we reserve the right to modify design specification or price without notice. The copyright, design rights and other intellectual property rights in the products and drawings shown and in the text displayed are the property of Townscape Products Limited.

All sizes and weights are nominal and the Company reserves the right to modify dimensions without notice. If dimensions or weights are critical please state when ordering.







#### **Exposed Natural Aggregate Mixes:**











Harvest Gold

Red Aberdeen

#### **Smooth Prestige Mixes:**





Grev PP08



Yorkstone PP02

Cloburn Red PP48