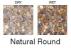

dimensions are critical please contact sales to confirm

Brand: Sandown Square

Category: **Planters Sub Category:** On ground Material: Concrete Max Diameter: 600 x 600mm **Above Ground:** 500mm 500mm **Overall Height:** Capacity: 98Ltr Weight: 190Ka Units: Each

Townscape's policy is one of continuous development. and we reserve the right to modify design specification or price without notice. The copyright, design rights and other intellectual property rights in the products and drawings shown and in the text displayed are the property of Townscape Products Limited.

All sizes and weights are nominal and the Company reserves the right to modify dimensions without notice. If dimensions or weights are critical please state when ordering.







#### **Exposed Natural Aggregate Mixes:**











Harvest Gold

Red Aberdeen

#### **Smooth Prestige Mixes:**





Grev PP08



Yorkstone PP02

Cloburn Red PP48