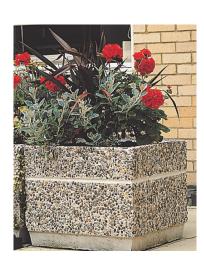

### Description

Sandown Concrete Planter - On Ground Fix - Finished in any of the Smooth Prestige Mixes or any of the Exposed Natural Aggregate Mixes

#### **Dimensions**

If dimensions are critical please contact sales to confirm

Brand: Sandown Square

Category: **Planters Sub Category:** On ground Material: Concrete Max Diameter: 600 x 600mm **Above Ground:** 500mm 500mm **Overall Height:** Capacity: 98Ltr Weight: 190Ka Units: Each