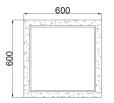

#### **Dimensions**

If dimensions are critical please contact sales to confirm

Brand: Sandown Square

Category: **Planters Sub Category:** On ground Material: Concrete Max Diameter: 600 x 600mm **Above Ground:** 500mm 500mm **Overall Height:** Capacity: 98Ltr Weight: 190Ka Units: Each