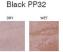

ory: **Planters Sub Category:** On ground Material: Concrete Max Diameter: 600 x 600mm **Above Ground:** 500mm 500mm **Overall Height:** Capacity: 98Ltr Weight: 190Ka Units: Each

Townscape's policy is one of continuous development. and we reserve the right to modify design specification or price without notice. The copyright, design rights and other intellectual property rights in the products and drawings shown and in the text displayed are the property of Townscape Products Limited.

All sizes and weights are nominal and the Company reserves the right to modify dimensions without notice. If dimensions or weights are critical please state when ordering.







#### **Exposed Natural Aggregate Mixes:**











Harvest Gold

Red Aberdeen

#### **Smooth Prestige Mixes:**





Grev PP08



Yorkstone PP02

Cloburn Red PP48