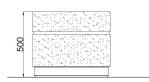

#### **Dimensions**

If dimensions are critical please contact sales to confirm

Brand: Sandown Square

Category: **Planters Sub Category:** On ground Material: Concrete Max Diameter: 600 x 600mm **Above Ground:** 500mm 500mm **Overall Height:** Capacity: 98Ltr Weight: 190Ka Units: Each