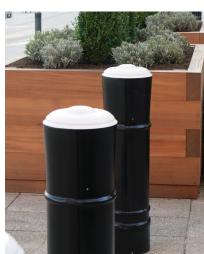

#### Description

Gunwharf 323 Performa-Cast Polymer PAS 68 Bollard Sleeve - Painted in a Standard Range Colour with a highlight painted cap. The sleeve is designed to fit over a 274mm PAS 68 Bollard, which has a height above ground of 1000mm.

#### **Dimensions**

If dimensions are critical please contact sales to confirm

**Brand:** Gunwharf Sleeve **Category:** Vehicle Defence

Sub Category: Sleeve

Material: Performa-Cast Polymer

Max Dia:380mmInternal Above Ground:1000mmBelow Ground:20mmUnits:Each