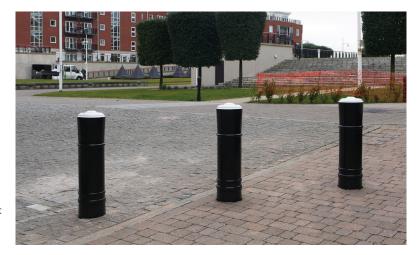

#### Description

Gunwharf 323 Performa-Cast Polymer PAS 68 Bollard Sleeve - Painted in a Standard Range Colour with a highlight painted cap. The sleeve is designed to fit over a 274mm PAS 68 Bollard, which has a height above ground of 1000mm.

#### **Dimensions**

If dimensions are critical please contact sales to confirm

**Brand:** Gunwharf Sleeve **Category:** Vehicle Defence

Sub Category: Sleeve

Material: Performa-Cast Polymer

Max Dia:380mmInternal Above Ground:1000mmBelow Ground:20mmUnits:Each