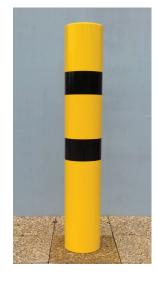

## Description

CT 30 N2/01 Mild Steel CT Bollard - 219mm - Below Ground Fix - Galvanised Finish.

The CT30 N2/01 is a high security bollard designed to mitigate a vehicle attack at 48kph. The bollard has been successfully tested and approved by the CPNI. The normal spacing for bollards will be 1200mm. A reinforced foundation design will be required for this product.

#### 30mph Test - Fixed Bollard: V/7500[N2]/48/90:0.0/0.0

Additional cost sleeve options are available if required. These include Stainless Steel or Performa-cast Polymer (Standard or Bespoke Designs) Sleeves.

#### Dimensions

Policy

If dimensions are critical please contact sales to confirm

| Brand:               | CT Bollard                           |
|----------------------|--------------------------------------|
| Category:            | Vehicle Defence                      |
| Sub Category:        | Below Ground                         |
| Material:            | Mild Steel                           |
| Max Dia:             | 219mm                                |
| Above Ground Height: | 1000mm                               |
| Below Ground:        | 600mm                                |
| Foundation:          | PAS68 Reinforced Concrete Foundation |
| Weight:              | 85Kg                                 |
| Units:               | Each                                 |