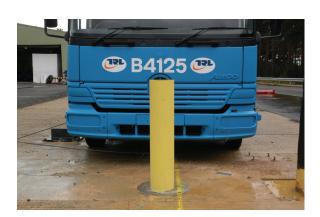

## Description

CT 30 N2/01 Mild Steel CT Bollard - 219mm - Below Ground Fix - Galvanised Finish.

The CT30 N2/01 is a high security bollard designed to mitigate a vehicle attack at 48kph. The bollard has been successfully tested and approved by the CPNI. The normal spacing for bollards will be 1200mm. A reinforced foundation design will be required for this product.