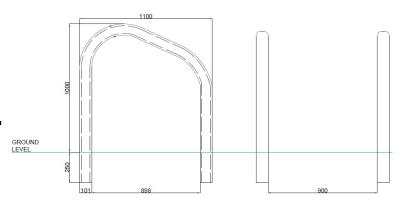

#### Description

Bikesafe Cycle Rack PAS 68 CT Barrier - Mild Steel Galvanised and Zinc Plated Polyester Powder Coated in a Standard Range Colour - 1100mm Long x 1000mm High (Above Ground). Fitting: Below Ground 250mm

#### Dimensions

If dimensions are critical please contact sales to confirm

Brand: Category: Sub Category: Material: Max Dia: Max Width: Above Ground: Below Ground: Overall Height: Units: CT Barrier Vehicle Defence Cycle Rack Mild Steel 101mm 1100mm 1000mm 250mm 1250mm Each