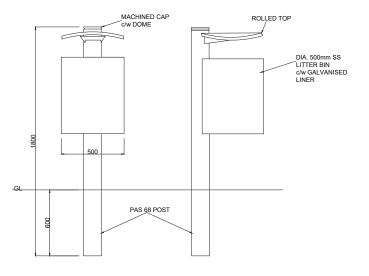

#### Description

Wessex PAS 68 Post Mounted (159mm Dia PAS 68 Post) Stainless Steel Bin - Grade 316 Stainless Steel, Bright Satin Polish Finish -Complete with Gas Rams for ease of opening - Below Ground Fix

#### Dimensions

If dimensions are critical please contact sales to confirm

Brand: Category: Sub Category: Material: Max Dia: Above Ground: Overall Height: Capacity: Units:

Wessex Vehicle Defence PAS 68 Post Mounted Stainless Steel 500mm 1200mm 1800mm 75 Litres Each