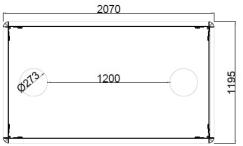

### **Dimensions**

If dimensions are critical please contact sales to confirm

Toledo PAS 68 Planter **Brand:** Vehicle Defence Category: **Sub Category:** Below Ground Material: Timber / Mild Steel

Max Width: 2070mm Max Depth: 1195mm **Above Ground:** 1100mm **Below Ground:** 600mm Units: Each