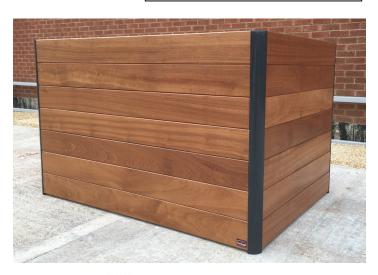

#### Description

Toledo PAS 68 Hostile Vehicle Mitigation Planter.

A robust steel and hardwood timber construction, supplied with an integrated galvanised mild steel liner. The planter is placed over 2 number CT50 N3/02 Counter Terror Bollards (Product ID: VED/0015) (Supplied).

When incorporated with the Townscape Counter Terror Bollards, the product is PAS68:2010 approved to the following

50mph test: V/7500/[N3]/80/90:10.6/11.1

Available in 3 standard timber finishes; Iroko Clear, Sapele Rosewood or Sapele Walnut.