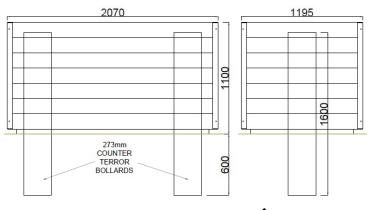

### **Dimensions**

If dimensions are critical please contact sales to confirm

Toledo PAS 68 Planter **Brand:** Vehicle Defence Category: **Sub Category:** Below Ground Material: Timber / Mild Steel

Max Width: 2070mm Max Depth: 1195mm **Above Ground:** 1100mm **Below Ground:** 600mm Units: Each