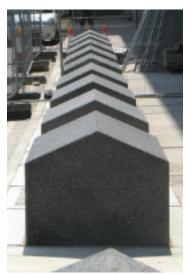

#### Description

CT Block Vehicle Defence Barrier with Apex Top. All edges are 20mm rounded as standard.

This product is PAS68:2010 approved to the following classifications:

30mph test - single block: V/7500/N2/48/90/9.2/0.0