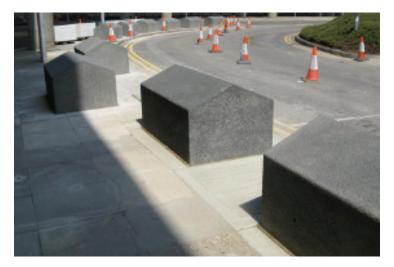

#### Description

CT Block Vehicle Defence Barrier with Apex Top. All edges are 20mm rounded as standard.

This product is PAS68:2010 approved to the following classifications:

30mph test - single block: V/7500/N2/48/90/9.2/0.0