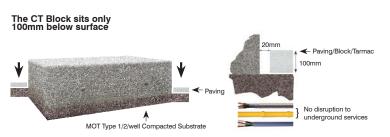

### **Dimensions**

If dimensions are critical please contact sales to confirm

CT Block Brand: Category: Vehicle Defence Sub Category: Below ground Material: Concrete Max Width: 1490mm Max Depth: 900mm **Above Ground:** 700mm **Below Ground:** 100mm **Overall Height:** 800mm Weight: 2200kg Units: Each