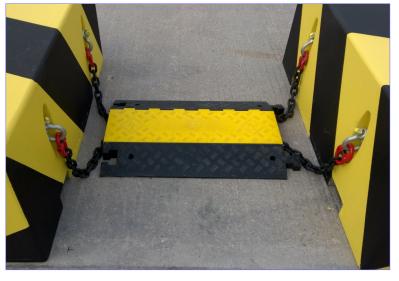

### Description

Counter Terror Sentry Block System - Pedestrian Crossing Ramp.

Townscape Counter Terror Sentry Block (Product ID EPS/0001) and Chain and Connector (Product ID EPS/0002) Sold Separately.

Contact the sales office for more specialist information about this product.

#### Dimensions

If dimensions are critical please contact sales to confirm.

| Range                | Counter Terror                      |
|----------------------|-------------------------------------|
| Materials            | NR/SBR Rubber and Polyure-<br>thane |
| Dimensions W x D x H | 580 x 970 x 80mm                    |
| Unit Weight          | 15kg                                |