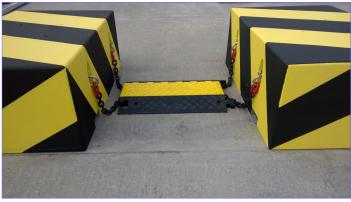

### Description

Counter Terror Sentry Block System - Pedestrian Crossing Ramp.

Townscape Counter Terror Sentry Block (Product ID EPS/0001) and Chain and Connector (Product ID EPS/0002) Sold Separately.

Contact the sales office for more specialist information about this product.

#### Dimensions

If dimensions are critical please contact sales to confirm.

| Range                | Counter Terror                      |
|----------------------|-------------------------------------|
| Materials            | NR/SBR Rubber and Polyure-<br>thane |
| Dimensions W x D x H | 580 x 970 x 80mm                    |
| Unit Weight          | 15kg                                |