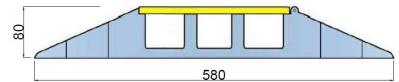

#### Dimensions

If dimensions are critical please contact sales to confirm.

| Range                | Counter Terror                      |
|----------------------|-------------------------------------|
| Materials            | NR/SBR Rubber and Polyure-<br>thane |
| Dimensions W x D x H | 580 x 970 x 80mm                    |
| Unit Weight          | 15kg                                |