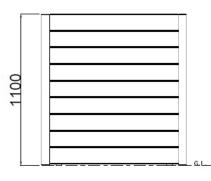

### Dimensions

If dimensions are critical please contact sales to confirm

| Brand:                 |
|------------------------|
| Category:              |
| Sub Category:          |
| Material:              |
| Max Width:             |
| Max Depth:             |
| Above Ground:          |
| <b>Overall Height:</b> |
| Units:                 |
|                        |

Toledo Planters On Ground Timber 1000mm 1000mm 1100mm 1100mm Each