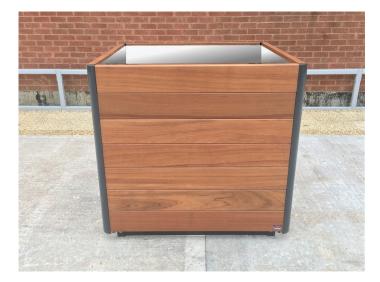

#### Description

Toledo Hardwood Timber Tree Planter (including Galvanised Steel Liner) - 1000mm Square x 1100mm High - On Ground Fix.