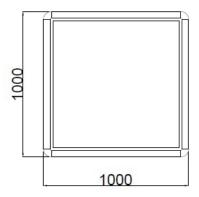

### Dimensions

If dimensions are critical please contact sales to confirm

| Brand:                 |
|------------------------|
| Category:              |
| Sub Category:          |
| Material:              |
| Max Width:             |
| Max Depth:             |
| Above Ground:          |
| <b>Overall Height:</b> |
| Units:                 |
|                        |

Toledo Planters On Ground Timber 1000mm 1000mm 1100mm 1100mm Each