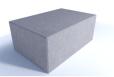

#### **Description**

Concrete Planter Unity—Surface Mounted—Can be used as mitigation for Vehicle Attack Delay.

This product is available in the following range of aggregates:

Smooth Premier Finishes – White, Dark Grey, Grey, and Buff. Exposed, bespoke and specialist colours to order.

PREMIER BUFF

PREMIER DARK GREY

PREMIER GREY

PREMIER WHITE