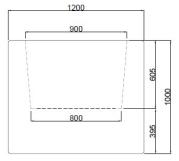

#### **Dimensions**

If dimensions are critical please contact our Sales Team to confirm

Category: Vehicle Defence
Sub Category: On Ground
Material: Concrete
Max Width: 1200mm
Max Depth: 990mm
Above Ground: 1000mm
Units: Each