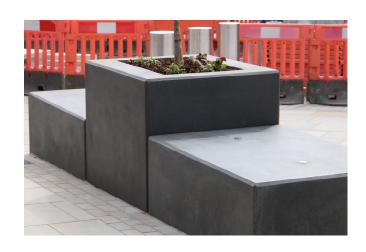

### **CT PLANTER**

#### **Description**

Concrete Planter Unity—Surface Mounted—Can be used as mitigation for Vehicle Attack Delay.

This product is available in the following range of aggregates:

Smooth Premier Finishes – White, Dark Grey, Grey, and Buff. Exposed, bespoke and specialist colours to order.