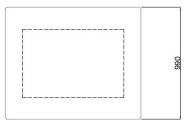

#### **Dimensions**

If dimensions are critical please contact our Sales Team to confirm

Category: Vehicle Defence
Sub Category: On Ground
Material: Concrete
Max Width: 1200mm
Max Depth: 990mm
Above Ground: 1000mm
Units: Each