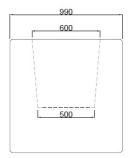

#### **Dimensions**

If dimensions are critical please contact our Sales Team to confirm

Category: Vehicle Defence
Sub Category: On Ground
Material: Concrete
Max Width: 1200mm
Max Depth: 990mm
Above Ground: 1000mm
Units: Each