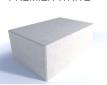

#### **Description**

Concrete Planter Unity—Surface Mounted—Can be used as mitigation for Vehicle Attack Delay.

This product is available in the following range of aggregates:

Smooth Premier Finishes – White, Dark Grey, Grey, and Buff. Exposed, bespoke and specialist colours to order.

PREMIER BUFF

PREMIER DARK GREY

PREMIER GREY

PREMIER WHITE