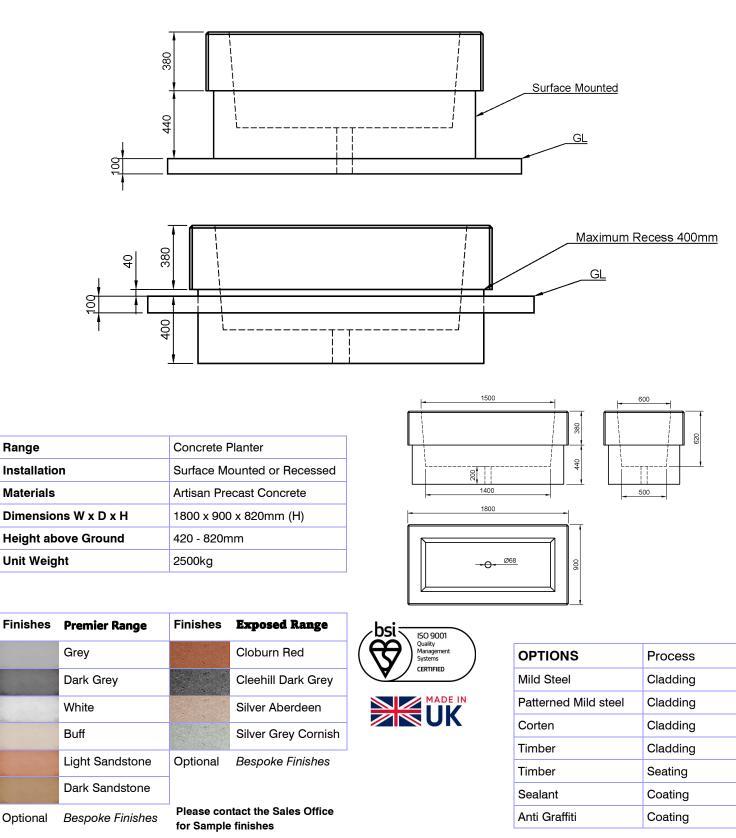

### Description

Bishopsgate 1800 Concrete Planter Bench on Ground fixed or recessed fit. Artisan Precast Concrete finish with 15mm cham-fers. Planting Capacity 450 Liters. The planter section has through drainage to mitigate over filling. A propriety water res-ervoir system is recommended for this product.

#### Dimensions

If dimensions are critical please contact sales to confirm.

#### Installation

Surface should be flat . Lift planter into position. Place into the base of the Planter-Terram 1000 or equivalent filter membrane. Add 50mm of pea shingle to the bot-tom of the liner. Add additional water reservoir if needed. Plant using the specified medium and plant from the horticultural specialist.

Ensure proper drainage underneath any surface mounted planters, e.g holes through the surface material deep enough to reach a permeable material layer to allow water to percolate away.

|  | 237 | 0 |
|--|-----|---|

| Range                | Concrete Planter            |
|----------------------|-----------------------------|
| Installation         | Surface Mounted or Recessed |
| Materials            | Artisan Precast Concrete    |
| Dimensions W x D x H | 1800 x 900 x 820mm (H)      |
| Height above Ground  | 420 - 820mm                 |
| Unit Weight          | 2500kg                      |

|   |        | 380 |
|---|--------|-----|
|   | 200    | 440 |
|   | 1400   |     |
| - | 1800   | 1   |
|   | -0-268 | 000 |

1500

| Finishes | Premier Range    | Finishes                        | Exposed Range       |
|----------|------------------|---------------------------------|---------------------|
|          | Grey             |                                 | Cloburn Red         |
|          | Dark Grey        |                                 | Cleehill Dark Grey  |
|          | White            |                                 | Silver Aberdeen     |
|          | Buff             |                                 | Silver Grey Cornish |
|          | Light Sandstone  | Optional                        | Bespoke Finishes    |
|          | Dark Sandstone   |                                 |                     |
| Optional | Bespoke Finishes | Please contact the Sales Office |                     |

| V      | CERTIFI | ED |    |
|--------|---------|----|----|
|        | M/      | DE | IN |
| $\sim$ |         | JK |    |

| OPTIONS              | Process  |
|----------------------|----------|
| Mild Steel           | Cladding |
| Patterned Mild steel | Cladding |
| Corten               | Cladding |
| Timber               | Cladding |
| Timber               | Seating  |
| Sealant              | Coating  |
| Anti Graffiti        | Coating  |