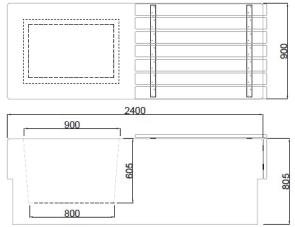

#### **Dimensions**

If dimensions are critical please contact sales to confirm.

Ensure proper drainage underneath any surface mounted planters, e.g holes through the surface material deep enough to reach a permeable material layer to allow water to percolate away.

| Range                | Concrete Planter            |
|----------------------|-----------------------------|
| Installation         | Surface Mounted or Recessed |
| Materials            | Artisan Precast Concrete    |
| Dimensions W x D x H | 2400 x 900 x 805mm (H)      |
| Height above Ground  | 420 - 805mm                 |
| Unit Weight          | 3500kg                      |

## **BISHOPGATE PLANTER**

GL

| Range                | Concrete Planter            |
|----------------------|-----------------------------|
| Installation         | Surface Mounted or Recessed |
| Materials            | Artisan Precast Concrete    |
| Dimensions W x D x H | 2400 x 900 x 805mm (H)      |
| Height above Ground  | 420 - 805mm                 |
| Unit Weight          | 3500kg                      |