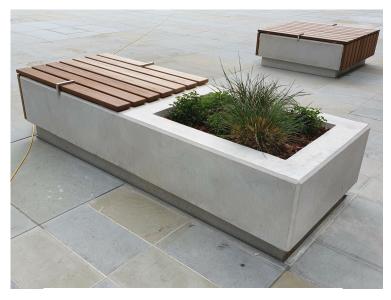

### Description

Bishopsgate 2400 Concrete Planter Bench on Ground fixed or recessed fit. Artisan Precast Concrete finish with 15mm chamfers. Planting Capacity 320 Liters. Harwood Sapele (as standard) seat top. The planter section has through drainage to miti-gate over filling. A propriety water reservoir system is recom-mended for this product.

Ensure proper drainage underneath any surface mounted planters, e.g holes through the surface material deep enough to reach a permeable material layer to allow water to percolate away.

| Range                | Concrete Planter            |
|----------------------|-----------------------------|
| Installation         | Surface Mounted or Recessed |
| Materials            | Artisan Precast Concrete    |
| Dimensions W x D x H | 2400 x 900 x 805mm (H)      |
| Height above Ground  | 420 - 805mm                 |
| Unit Weight          | 3500kg                      |