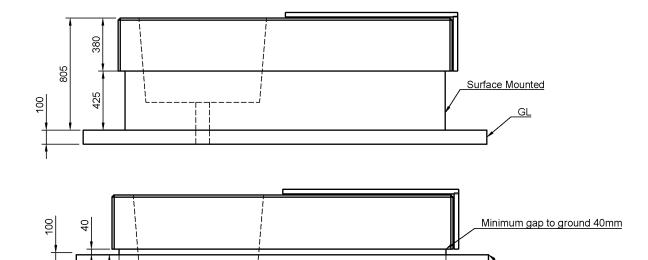

## **Recess Options**

## **BISHOPGATE PLANTER**

GL

| Range                | Concrete Planter            |
|----------------------|-----------------------------|
| Installation         | Surface Mounted or Recessed |
| Materials            | Artisan Precast Concrete    |
| Dimensions W x D x H | 2400 x 900 x 805mm (H)      |
| Height above Ground  | 420 - 805mm                 |
| Unit Weight          | 3500kg                      |