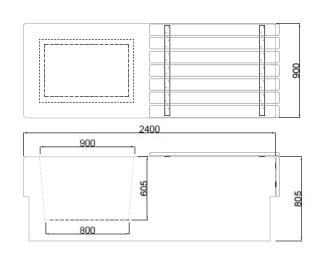

#### **Dimensions**

If dimensions are critical please contact sales to confirm.

Ensure proper drainage underneath any surface mounted planters, e.g holes through the surface material deep enough to reach a permeable material layer to allow water to percolate away.

| Range                | Concrete Planter            |
|----------------------|-----------------------------|
| Installation         | Surface Mounted or Recessed |
| Materials            | Artisan Precast Concrete    |
| Dimensions W x D x H | 2400 x 900 x 805mm (H)      |
| Height above Ground  | 420 - 805mm                 |
| Unit Weight          | 3500kg                      |

## **BISHOPGATE PLANTER**

GL

| Range                | Concrete Planter            |
|----------------------|-----------------------------|
| Installation         | Surface Mounted or Recessed |
| Materials            | Artisan Precast Concrete    |
| Dimensions W x D x H | 2400 x 900 x 805mm (H)      |
| Height above Ground  | 420 - 805mm                 |
| Unit Weight          | 3500kg                      |