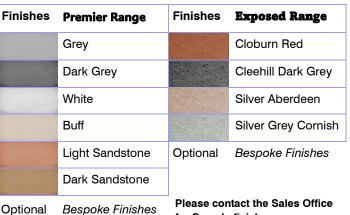

Bespoke Finishes for Sample finishes

| Finishes | Premier Range    | Finishes                                            | Exposed Range       |
|----------|------------------|-----------------------------------------------------|---------------------|
|          | Grey             |                                                     | Cloburn Red         |
|          | Dark Grey        |                                                     | Cleehill Dark Grey  |
|          | White            |                                                     | Silver Aberdeen     |
|          | Buff             |                                                     | Silver Grey Cornish |
|          | Light Sandstone  | Optional                                            | Bespoke Finishes    |
|          | Dark Sandstone   |                                                     |                     |
| Optional | Bespoke Finishes | Please contact the Sales Office for Sample finishes |                     |