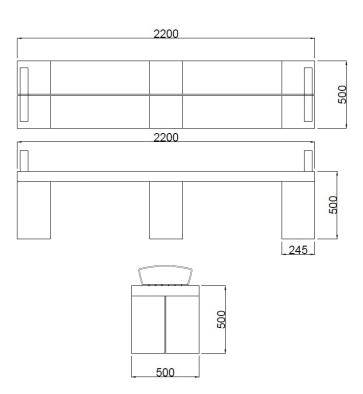

### **Dimensions**

If dimensions are critical please contact sales to confirm

Wessex Type 6 **Brand:** Category: Seating **Sub Category:** On Ground Material: Timber Max Width: 2200mm Max Depth: 500mm **Above Ground:** 500mm **Overall Height:** 500mm **Units:** Each