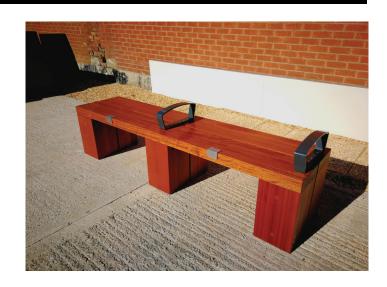

## **Description**

Timber Seat Wessex Type 6 - 4 Seater with Mild Steel Armrests - On Ground Fix