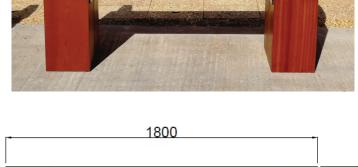

#### **Description**

Timber Seat Wessex Type 6 - 3 Seater with Mild Steel Armrests - On Ground Fix

#### **Dimensions**

If dimensions are critical please contact sales to confirm

Wessex Type 6 **Brand:** Category: Seating **Sub Category:** On Ground Material: Timber Max Width: 1800mm Max Depth: 500mm **Above Ground:** 500mm **Overall Height:** 500mm **Units:** Each