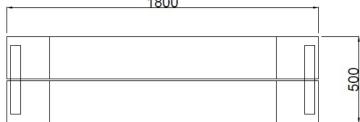

#### **Dimensions**

If dimensions are critical please contact sales to confirm

Wessex Type 6 **Brand:** Category: Seating **Sub Category:** On Ground Material: Timber Max Width: 1800mm Max Depth: 500mm **Above Ground:** 500mm **Overall Height:** 500mm **Units:** Each