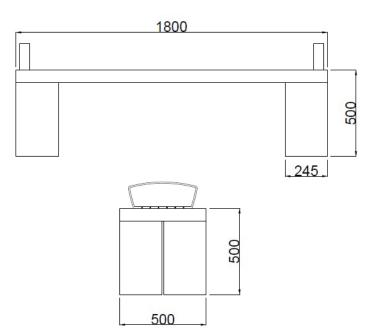

#### **Dimensions**

If dimensions are critical please contact sales to confirm

Wessex Type 6 **Brand:** Category: Seating **Sub Category:** On Ground Material: Timber Max Width: 1800mm Max Depth: 500mm **Above Ground:** 500mm **Overall Height:** 500mm **Units:** Each