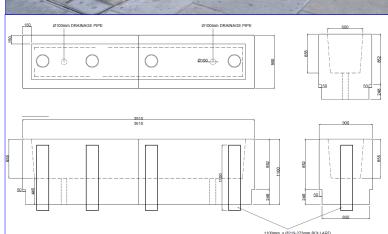

## **Dimensions**

If dimensions are critical please contact sales to confirm.

| Range                | Vehicle Defence               |  |
|----------------------|-------------------------------|--|
| Installation         | 125-750mm Depending on rating |  |
| Materials            | Artisan Precast Concrete      |  |
| Dimensions W x D x H | 3910x 900 x 1100mm            |  |
| Height above Ground  | 1000mm                        |  |
| Unit Weight          | 5900kg                        |  |