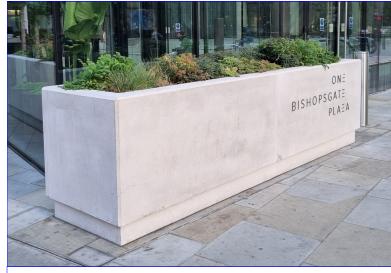

## BISHOPSGATE PLANTER

## **Description**

Hostile Vehicle Mitigation Counter Terror Two-Piece Concrete Planter Bishopsgate with 15mm Chamfered Edges. If dimensions are critical please contact sales to confirm. This product is PAS 68:2010 tested to the following classifications:

## **Dimensions**

If dimensions are critical please contact sales to confirm.

| Range                | Vehicle Defence               |  |
|----------------------|-------------------------------|--|
| Installation         | 125-750mm Depending on rating |  |
| Materials            | Artisan Precast Concrete      |  |
| Dimensions W x D x H | 3910x 900 x 1100mm            |  |
| Height above Ground  | 1000mm                        |  |
| Unit Weight          | 5900kg                        |  |