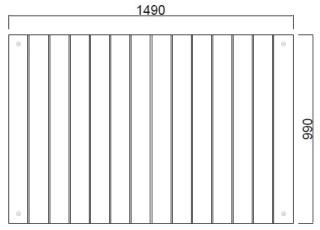

## Description

Counter Terror Block Vehicle Defence Barrier with 15mm Chamfered edges, complete with Deck Hardwood Seat.

This product is PAS68:2010 approved to the following classifications:

30mph Test Single Block: V/7500/N2/48/90/6.6/0.0 40mph Test Single Block: V/7500/N2/64/90/12.3/2.2 (Tested block size 1490 x 990 x 600mm)

## Dimensions

If dimensions are critical please contact sales to confirm

Brand: CT Block Seating
Category: Vehicle Defence
Sub Category: CT Block Accessories

Material: Concrete
Max Width: 1490mm
Max Depth: 990mm
Above Ground: 500mm
Below Ground: 100mm
Units: Each