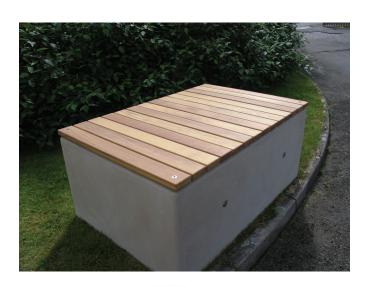

## Description

Counter Terror Block Vehicle Defence Barrier with 15mm Chamfered edges, complete with Deck Hardwood Seat.

This product is PAS68:2010 approved to the following classifications:

30mph Test Single Block: V/7500/N2/48/90/6.6/0.0 40mph Test Single Block: V/7500/N2/64/90/12.3/2.2 (Tested block size 1490 x 990 x 600mm)

This product is available in a range of Prestige etched smooth and exposed aggregate finishes.

## Dimensions

If dimensions are critical please contact sales to confirm

Brand: CT Block Seating
Category: Vehicle Defence
Sub Category: CT Block Accessories

Material: Concrete
Max Width: 1490mm
Max Depth: 990mm
Above Ground: 500mm
Below Ground: 100mm
Units: Each