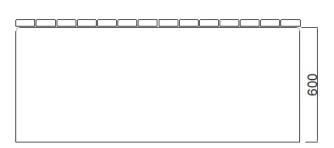

## Description

Counter Terror Block Vehicle Defence Barrier with 15mm Chamfered edges, complete with Deck Hardwood Seat.

This product is PAS68:2010 approved to the following classifications:

30mph Test Single Block: V/7500/N2/48/90/6.6/0.0 40mph Test Single Block: V/7500/N2/64/90/12.3/2.2 (Tested block size 1490 x 990 x 600mm)

## Dimensions

If dimensions are critical please contact sales to confirm

Brand: CT Block Seating
Category: Vehicle Defence
Sub Category: CT Block Accessories

Material: Concrete
Max Width: 1490mm
Max Depth: 990mm
Above Ground: 500mm
Below Ground: 100mm
Units: Each