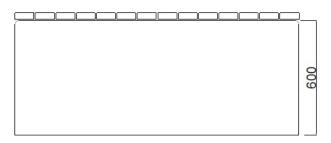

And PAS 68:2005 tested to the following classification:

30mph test comprising 3 staggered blocks: V/7500/ N2/48/60/2.0/0.0

(Tested block size 1490 x 990 x 600mm)

This product is available in a range of Prestige etched smooth and exposed aggregate finishes.

#### **Dimensions**

If dimensions are critical please contact sales to confirm

CT Block Seating **Brand:** Category: Vehicle Defence Sub Category: CT Block Accessories

Material: Concrete Max Width: 1490mm Max Depth: 990mm 500mm **Above Ground: Below Ground:** 100mm **Units:** 