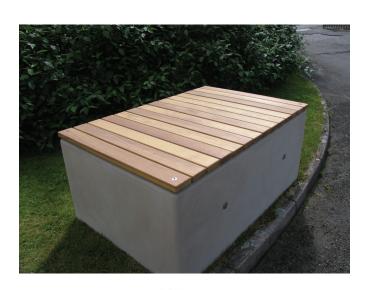

### Description

Counter Terror Block Vehicle Defence Barrier with 15mm Chamfered Edges.

Complete with Deck Hardwood Seat.

This product is PAS 68:2010 tested to the following classifications:

30mph test - single block: V/7500/N2/48/90/6.6/0.0 40mph test - single block: V/7500/N2/64/90/12.3/2.2

#### **Dimensions**

If dimensions are critical please contact sales to confirm

CT Block Seating **Brand:** Category: Vehicle Defence Sub Category: CT Block Accessories

Material: Concrete Max Width: 1490mm Max Depth: 990mm 500mm **Above Ground: Below Ground:** 100mm **Units:** 