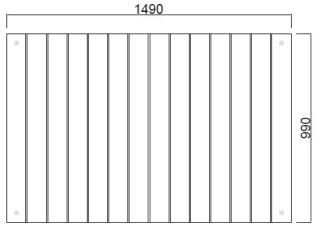

And PAS 68:2005 tested to the following classification:

30mph test comprising 3 staggered blocks: V/7500/ N2/48/60/2.0/0.0

(Tested block size 1490 x 990 x 600mm)

This product is available in a range of Prestige etched smooth and exposed aggregate finishes.

#### **Dimensions**

If dimensions are critical please contact sales to confirm

CT Block Seating **Brand:** Category: Vehicle Defence Sub Category: CT Block Accessories

Material: Concrete Max Width: 1490mm Max Depth: 990mm 500mm **Above Ground: Below Ground:** 100mm **Units:** 