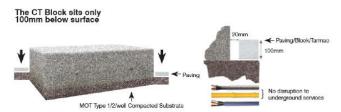

#### **Dimensions**

If dimensions are critical please contact sales to confirm

Counter Terror Block Category: Vehicle Defence **Sub Category: Below Ground** Material: Concrete Max Width: 1250mm Max Depth: 1250mm Above Ground: 500mm **Below Ground:** 100mm **Overall Height:** 600mm **Units:** Each