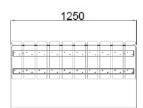

#### **Dimensions**

If dimensions are critical please contact sales to confirm

Counter Terror Block Category: Vehicle Defence **Sub Category: Below Ground** Material: Concrete Max Width: 1250mm Max Depth: 1250mm Above Ground: 500mm **Below Ground:** 100mm **Overall Height:** 600mm **Units:** Each