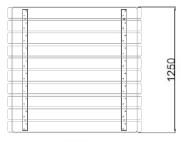

#### **Dimensions**

If dimensions are critical please contact sales to confirm

Counter Terror Block Category: Vehicle Defence **Sub Category: Below Ground** Material: Concrete Max Width: 1250mm Max Depth: 1250mm Above Ground: 500mm **Below Ground:** 100mm **Overall Height:** 600mm **Units:** Each