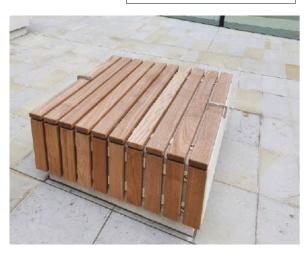

#### Description

Hostile Vehicle Mitigation Counter Terror Block Vehicle Defence Barrier with 15mm Chamfered Edges, complete with wrapped hardwood timber seat to top and two sides.

This is a Vehicle Attack Delay product.

#### **Dimensions**

If dimensions are critical please contact sales to confirm

Counter Terror Block Category: Vehicle Defence **Sub Category: Below Ground** Material: Concrete Max Width: 1250mm Max Depth: 1250mm Above Ground: 500mm **Below Ground:** 100mm **Overall Height:** 600mm **Units:** Each