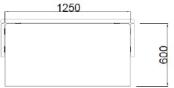

#### **Dimensions**

If dimensions are critical please contact sales to confirm

Counter Terror Block Category: Vehicle Defence **Sub Category: Below Ground** Material: Concrete Max Width: 1250mm Max Depth: 1250mm Above Ground: 500mm **Below Ground:** 100mm **Overall Height:** 600mm **Units:** Each