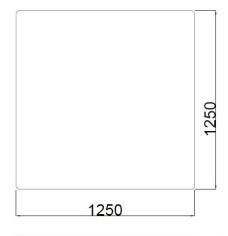

### Dimensions

If dimensions are critical please contact sales to confirm.

| Range                | Vehicle Defence          |  |
|----------------------|--------------------------|--|
| Installation         | 100mm in ground          |  |
| Materials            | Artisan Precast Concrete |  |
| Dimensions W x D x H | 1250 x 1250 x 600mm (H)  |  |
| Height above Ground  | 500mm                    |  |
| Unit Weight          | 2200kg                   |  |