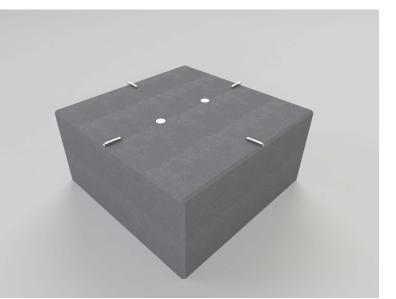

### Description

Counter Terror Block Vehicle Defence Barrier 125 with 15mm Chamfered edges as standard.

This product is a variant of a block size tested to PAS 68:2010 to the following classifications: 30mph test – single block: V/7500/N2/48/90/6.6/0.0 40mph test – single block: V/7500/N2/64/90/12.3/2.2 And PAS 68:2005 tested to the following classification: 30mph test comprising; 3 staggered blocks: V/7500/N2/48/60/2.0/0.0 (Tested block size 1490 x 990 x 600mm)

### Dimensions

If dimensions are critical please contact sales to confirm.

| Range                | Vehicle Defence          |  |
|----------------------|--------------------------|--|
| Installation         | 100mm in ground          |  |
| Materials            | Artisan Precast Concrete |  |
| Dimensions W x D x H | 1250 x 1250 x 600mm (H)  |  |
| Height above Ground  | 500mm                    |  |
| Unit Weight          | 2200kg                   |  |