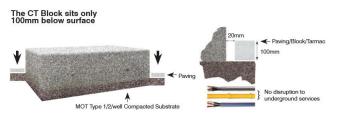

#### **Dimensions**

If dimensions are critical please contact sales to confirm

Counter Terror Block Category: Vehicle Defence **Sub Category: Below Ground** Material: Concrete Max Width: 1800mm Max Depth: 990mm Above Ground: 500mm **Below Ground:** 100mm **Overall Height:** 600mm **Units:** Each