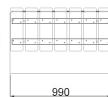

#### **Dimensions**

If dimensions are critical please contact sales to confirm

Counter Terror Block Category: Vehicle Defence **Sub Category: Below Ground** Material: Concrete Max Width: 1800mm Max Depth: 990mm Above Ground: 500mm **Below Ground:** 100mm **Overall Height:** 600mm **Units:** Each