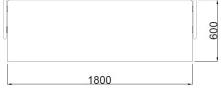

#### **Dimensions**

If dimensions are critical please contact sales to confirm

Counter Terror Block Category: Vehicle Defence **Sub Category: Below Ground** Material: Concrete Max Width: 1800mm Max Depth: 990mm Above Ground: 500mm **Below Ground:** 100mm **Overall Height:** 600mm **Units:** Each