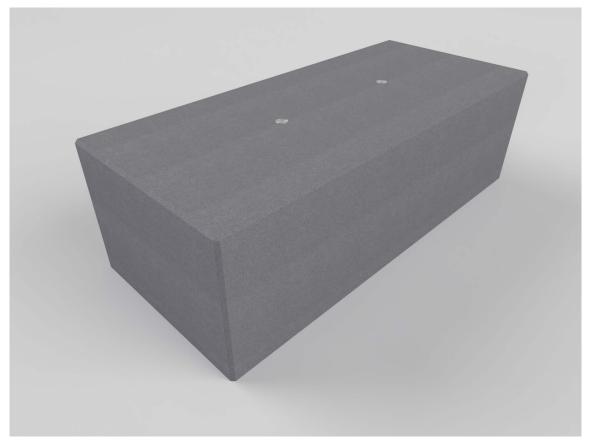

### **CT BLOCK**

#### **Description**

Extended Counter Terror block Vehicle Defence Barrier 225 with 15mm Chamfered edges as standard.

This product is a variant of a block size tested to PAS 68:2010 to the following classifications:

#### **Dimensions**

If dimensions are critical please contact sales to confirm.

| Range                | Vehicle Defence          |
|----------------------|--------------------------|
| Installation         | 100mm in ground          |
| Materials            | Artisan Precast Concrete |
| Dimensions W x D x H | 2250 x 990 x 600mm (H)   |
| Height above Ground  | 500mm                    |
| Unit Weight          | 3300kg                   |