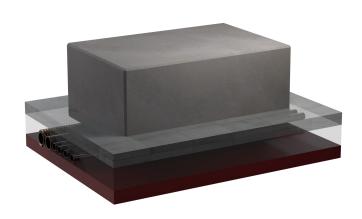

#### **Description**

Extended Counter Terror block Vehicle Defence Barrier 225 with 15mm Chamfered edges as standard.

This product is a variant of a block size tested to PAS 68:2010 to the following classifications:

30mph test – single block: V/7500/N2/48/90/6.6/0.0 40mph test – single block: V/7500/N2/64/90/12.3/2.2 And PAS 68:2005 tested to the following classification:

30mph test comprising;

3 staggered blocks: V/7500/N2/48/60/2.0/0.0 (Tested block size 1490 x 990 x 600mm)

#### **Dimensions**

If dimensions are critical please contact sales to confirm.

| Range                | Vehicle Defence          |
|----------------------|--------------------------|
| Installation         | 100mm in ground          |
| Materials            | Artisan Precast Concrete |
| Dimensions W x D x H | 2250 x 990 x 600mm (H)   |
| Height above Ground  | 500mm                    |
| Unit Weight          | 3300kg                   |