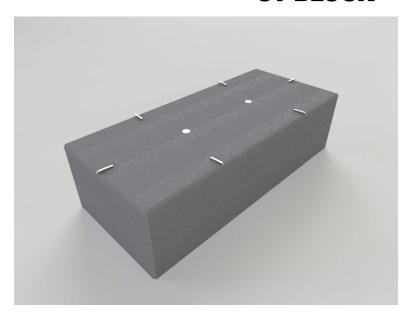

### **CT BLOCK**

#### **Dimensions**

If dimensions are critical please contact sales to confirm.

| Range                | Vehicle Defence          |
|----------------------|--------------------------|
| Installation         | 100mm in ground          |
| Materials            | Artisan Precast Concrete |
| Dimensions W x D x H | 2250 x 990 x 600mm (H)   |
| Height above Ground  | 500mm                    |
| Unit Weight          | 3300kg                   |