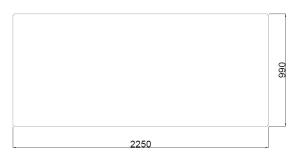

### **Dimensions**

If dimensions are critical please contact sales to confirm

**Brand:** Counter Terror Block Category: Vehicle Defence **Sub Category:** Below Ground Material: Concrete Max Width: 2250mm Max Depth: 990mm **Above Ground:** 500mm **Below Ground:** 100mm **Overall Height:** 600mm **Units:** Each