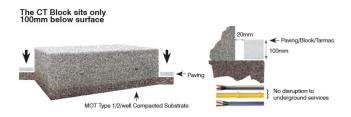

## Description

Hostile Vehicle Mitigation Extended Counter Terror Block Vehicle Defence Barrier 225 with 15mm Chamfered Edges as standard.

This is a Vehicle Attack Delay product.

This product is available in a range of Prestige etched smooth and exposed aggregate finishes.

### **Dimensions**

If dimensions are critical please contact sales to confirm

**Brand:** Counter Terror Block Category: Vehicle Defence **Sub Category:** Below Ground Material: Concrete Max Width: 2250mm Max Depth: 990mm **Above Ground:** 500mm **Below Ground:** 100mm **Overall Height:** 600mm **Units:** Each