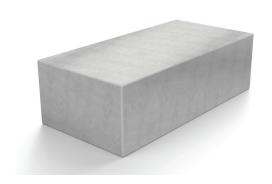

## Description

Hostile Vehicle Mitigation Extended Counter Terror Block Vehicle Defence Barrier 225 with 15mm Chamfered Edges as standard.

This is a Vehicle Attack Delay product.

This product is available in a range of Prestige etched smooth and exposed aggregate finishes.

### **Dimensions**

If dimensions are critical please contact sales to confirm

**Brand:** Counter Terror Block Category: Vehicle Defence **Sub Category:** Below Ground Material: Concrete Max Width: 2250mm Max Depth: 990mm **Above Ground:** 500mm **Below Ground:** 100mm **Overall Height:** 600mm **Units:** Each