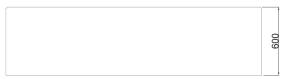

### **Dimensions**

If dimensions are critical please contact sales to confirm

**Brand:** Counter Terror Block Category: Vehicle Defence **Sub Category:** Below Ground Material: Concrete Max Width: 2250mm Max Depth: 990mm **Above Ground:** 500mm **Below Ground:** 100mm **Overall Height:** 600mm **Units:** Each