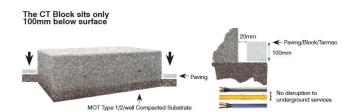

#### **Dimensions**

If dimensions are critical please contact sales to confirm

CT Block **Brand:** Category: Vehicle Defence Sub Category: **Below Ground** Material: Concrete Max Width: 3000mm Max Depth: 990mm 500mm **Above Ground: Below Ground:** 100mm Overall Height: 600mm Units: Each