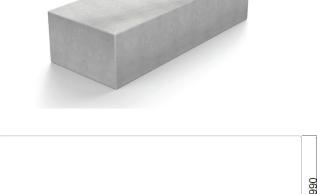

#### Description

Extended Counter Terror Block Vehicle Defence Barrier 300 with 15mm Chamfered edges as standard.

The product is PAS68:2010 approved to the following classifications:

**30mpt Test - Single Block:** V/7500/N2/48/90/6.6/0.0 **40mph Test - Single Block:** V/7500/N2/64/90/12.3/2.2 (Tested block size 1490 x 990 x 600mm)

#### **Dimensions**

If dimensions are critical please contact sales to confirm

CT Block **Brand:** Category: Vehicle Defence Sub Category: **Below Ground** Material: Concrete Max Width: 3000mm Max Depth: 990mm 500mm **Above Ground: Below Ground:** 100mm Overall Height: 600mm Units: Each

009

3000