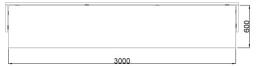

#### Dimensions

If dimensions are critical please contact sales to confirm

Brand: Category: Sub Category: Material: Max Width: Max Depth: Above Ground: Below Ground: Overall Height: Units: CT Block Vehicle Defence Below Ground Concrete 3000mm 990mm 500mm 100mm 600mm Each