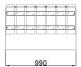

#### Dimensions

If dimensions are critical please contact sales to confirm

Brand: Category: Sub Category: Material: Max Width: Max Depth: Above Ground: Below Ground: Overall Height: Units: CT Block Vehicle Defence Below Ground Concrete 3000mm 990mm 500mm 100mm 600mm Each