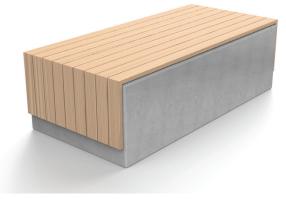

#### Description

Extended Counter Terror Block Vehicle Defence Barrier 300 with 15mm Chamfered edges as standard, complete with wrapped hardwood timber seat top and two short sides.

The product is PAS68:2010 approved to the following classifications:

**30mpt Test - Single Block:** V/7500/N2/48/90/6.6/0.0 **40mph Test - Single Block:** V/7500/N2/64/90/12.3/2.2 (Tested block size 1490 x 990 x 600mm)

This product is available in a range of Prestige Etched Smooth and Exposed Aggregate finishes.