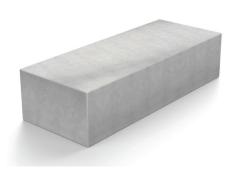

### Description

Hostile Vehicle Mitigation Extended Counter Terror Block Vehicle Defence Barrier 300 with 15mm Chamfered Edges as standard.

This is a Vehicle Attack Delay product.

This product is available in a range of Prestige etched smooth and exposed aggregate finishes.

#### Dimensions

If dimensions are critical please contact sales to confirm

Brand: Category: Sub Category: Material: Max Width: Max Depth: Above Ground: Below Ground: Overall Height: Units: Counter Terror Block Vehicle Defence Below Ground Concrete 3000mm 990mm 500mm 100mm 600mm Each