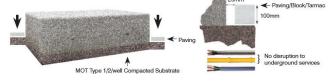

#### Dimensions

If dimensions are critical please contact sales to confirm

| Brand:          | CT Block        |
|-----------------|-----------------|
| Category:       | Vehicle Defence |
| Sub Category:   | Below Ground    |
| Material:       | Concrete        |
| Max Width:      | 3200mm          |
| Max Depth:      | 990mm           |
| Above Ground:   | 500mm           |
| Below Ground:   | 100mm           |
| Overall Height: | 600mm           |
| Units:          | Each            |