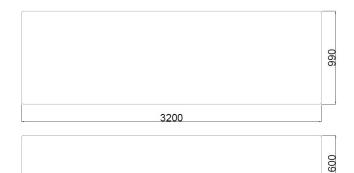

#### Dimensions

If dimensions are critical please contact sales to confirm

| Brand:          | CT Block        |
|-----------------|-----------------|
| Category:       | Vehicle Defence |
| Sub Category:   | Below Ground    |
| Material:       | Concrete        |
| Max Width:      | 3200mm          |
| Max Depth:      | 990mm           |
| Above Ground:   | 500mm           |
| Below Ground:   | 100mm           |
| Overall Height: | 600mm           |
| Units:          | Each            |