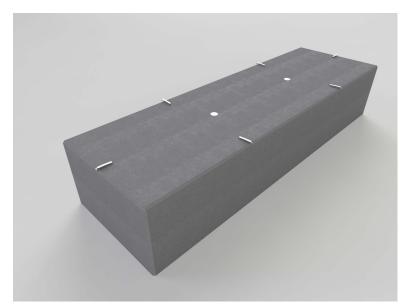

## **CT BLOCK**

### **Description**

Extended Counter Terror Block Vehicle Defence Barrier 320 with 15mm Chamfered edges as standard.

The Townscape Counter Terror Block is PAS 68:2010 tested to the following classifications:

30mph test – single block: V/7500/N2/48/90/6.6/0.0 40mph test – single block: V/7500/N2/64/90/12.3/2.2 And PAS 68:2005 tested to the following classification:

30mph test comprising;

3 staggered blocks: V/7500/N2/48/60/2.0/0.0 (Tested block size 1490 x 990 x 600mm)