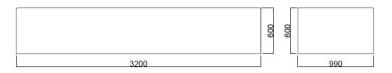

### **Dimensions**

If dimensions are critical please contact sales to confirm.

| Range                | Vehicle Defence          |  |
|----------------------|--------------------------|--|
| Installation         | 100mm in ground          |  |
| Materials            | Artisan Precast Concrete |  |
| Dimensions W x D x H | 3200 x 990 x 600mm (H)   |  |
| Height above Ground  | 500mm                    |  |
| Unit Weight          | 4700kg                   |  |