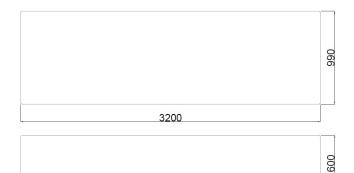

### Dimensions

If dimensions are critical please contact sales to confirm

- Brand: Category: Sub Category: Material: Max Width: Max Depth: Above Ground: Below Ground: Overall Height: Units:
- CT Block Vehicle Defence Below Ground Concrete 3200mm 990mm 500mm 100mm 600mm Each