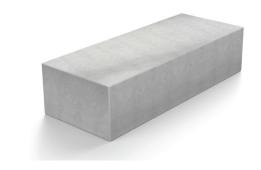

## Description

Hostile Vehicle Mitigation Extended Counter Terror Block Vehicle Defence Barrier 320 with 15mm Chamfered Edges as standard.

This is a Vehicle Attack Delay product.

This product is available in a range of Prestige etched smooth and exposed aggregate finishes.

### **Dimensions**

If dimensions are critical please contact sales to confirm

**Brand:** Counter Terror Block Category: Vehicle Defence **Sub Category:** Below Ground Material: Concrete Max Width: 3200mm Max Depth: 990mm **Above Ground:** 500mm **Below Ground:** 100mm **Overall Height:** 600mm **Units:** Each