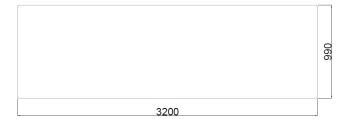

### **Dimensions**

If dimensions are critical please contact sales to confirm

**Brand:** Counter Terror Block Category: Vehicle Defence **Sub Category:** Below Ground Material: Concrete Max Width: 3200mm Max Depth: 990mm **Above Ground:** 500mm **Below Ground:** 100mm **Overall Height:** 600mm **Units:** Each