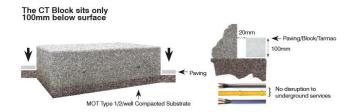

## Description

Hostile Vehicle Mitigation Extended Counter Terror Block Vehicle Defence Barrier 320 with 15mm Chamfered Edges as standard.

This is a Vehicle Attack Delay product.

This product is available in a range of Prestige etched smooth and exposed aggregate finishes.

### **Dimensions**

If dimensions are critical please contact sales to confirm

**Brand:** Counter Terror Block Category: Vehicle Defence **Sub Category:** Below Ground Material: Concrete Max Width: 3200mm Max Depth: 990mm **Above Ground:** 500mm **Below Ground:** 100mm **Overall Height:** 600mm **Units:** Each