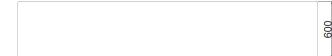

### **Dimensions**

If dimensions are critical please contact sales to confirm

**Brand:** Counter Terror Block Category: Vehicle Defence **Sub Category:** Below Ground Material: Concrete Max Width: 3200mm Max Depth: 990mm **Above Ground:** 500mm **Below Ground:** 100mm **Overall Height:** 600mm **Units:** Each