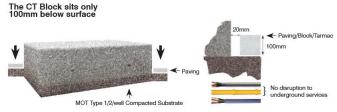

#### **Dimensions**

If dimensions are critical please contact sales to confirm

**Brand:** Counter Terror Block Seating

Vehicle Defence Category: Sub Category: CT Block Accessories

Material: Concrete Max Width: 1490mm Max Depth: 990mm **Above Ground:** 500mm **Below Ground:** 100mm **Units:** Each