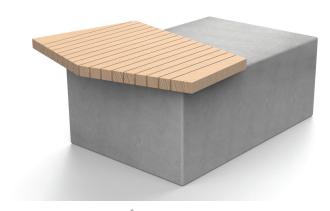

#### Description

Counter Terror Block Vehicle Defence Barrier with 15mm Chamfered Edges, complete with Banyan Type 1 Hardwood

This product is PAS 68:2010 tested to the following classifications:

30mph test - single block: V/7500/N2/48/90/6.6/0.0 40mph test - single block: V/7500/N2/64/90/12.3/2.2