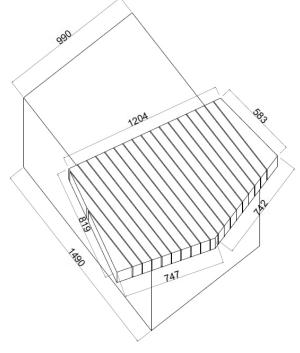

#### **Dimensions**

If dimensions are critical please contact sales to confirm

**Brand:** Counter Terror Block Seating

Vehicle Defence Category: Sub Category: CT Block Accessories

Material: Concrete Max Width: 1490mm Max Depth: 990mm **Above Ground:** 500mm **Below Ground:** 100mm **Units:** Each