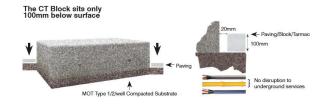

### **Dimensions**

If dimensions are critical please contact sales to confirm

Brand: CT Block Seating
Category: Vehicle Defence
Sub Category: CT Block Accessories

Material: Concrete
Max Width: 1490mm
Max Depth: 990mm
Above Ground: 500mm
Below Ground: 100mm
Units: Each

All sizes and weights are nominal and the Company reserves the right to modify dimensions without notice. If dimensions or weights are critical please state when ordering.