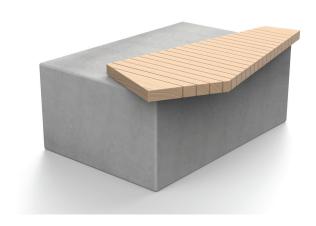

#### Description

Counter Terror Block Vehicle Defence Barrier with 15mm Chamfered edges, complete with Banyan Type 2 Hardwood Seat

This product is PAS68:2010 approved to the following classifications:

30mph Test Single Block: V/7500/N2/48/90/6.6/0.0 40mph Test Single Block: V/7500/N2/64/90/12.3/2.2 (Tested block size 1490 x 990 x 600mm)

### **Dimensions**

If dimensions are critical please contact sales to confirm

Brand: CT Block Seating
Category: Vehicle Defence
Sub Category: CT Block Accessories

Material: Concrete
Max Width: 1490mm
Max Depth: 990mm
Above Ground: 500mm
Below Ground: 100mm
Units: Each