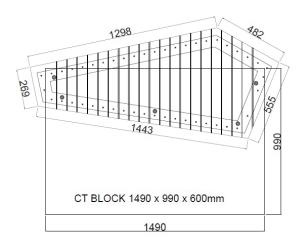

#### Description

Counter Terror Block Vehicle Defence Barrier with 15mm Chamfered edges, complete with Banyan Type 2 Hardwood Seat

This product is PAS68:2010 approved to the following classifications:

30mph Test Single Block: V/7500/N2/48/90/6.6/0.0 40mph Test Single Block: V/7500/N2/64/90/12.3/2.2 (Tested block size 1490 x 990 x 600mm)

### **Dimensions**

If dimensions are critical please contact sales to confirm

Brand: CT Block Seating
Category: Vehicle Defence
Sub Category: CT Block Accessories

Material: Concrete
Max Width: 1490mm
Max Depth: 990mm
Above Ground: 500mm
Below Ground: 100mm
Units: Each