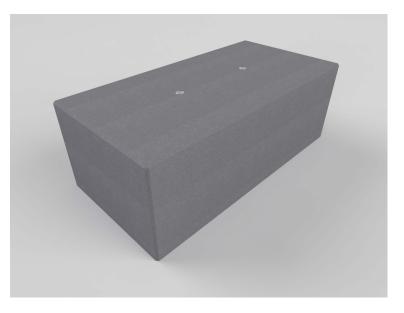

#### **Description**

Extended Counter Terror Block Vehicle Defence Barrier 200 with 15mm Chamfered edges as standard.

This product is a variant of a block size tested to PAS 68:2010 to the following classifications:

30mph test – single block: V/7500/N2/48/90/6.6/0.0 40mph test – single block: V/7500/N2/64/90/12.3/2.2 And PAS 68:2005 tested to the following classification:

30mph test comprising;

3 staggered blocks: V/7500/N2/48/60/2.0/0.0 (Tested block size 1490 x 990 x 600mm)

#### **Dimensions**

If dimensions are critical please contact sales to confirm.

| Range                | Vehicle Defence          |
|----------------------|--------------------------|
| Installation         | 100mm in ground          |
| Materials            | Artisan Precast Concrete |
| Dimensions W x D x H | 1990 x 990x 600mm (H)    |
| Height above Ground  | 500mm                    |
| Unit Weight          | 2933kg                   |