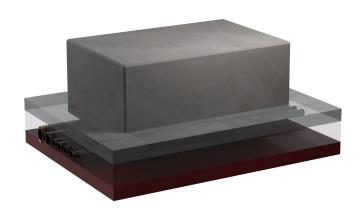

#### **Description**

Extended Counter Terror Block Vehicle Defence Barrier 200 with 15mm Chamfered edges as standard.

This product is a variant of a block size tested to PAS 68:2010 to the following classifications:

#### **Dimensions**

If dimensions are critical please contact sales to confirm.

| Range                | Vehicle Defence          |
|----------------------|--------------------------|
| Installation         | 100mm in ground          |
| Materials            | Artisan Precast Concrete |
| Dimensions W x D x H | 1990 x 990x 600mm (H)    |
| Height above Ground  | 500mm                    |
| Unit Weight          | 2933kg                   |

### **CT BLOCK**

Can be Installed 100mm over existing services

| OPTIONS       | Process  |
|---------------|----------|
| Timber        | Cladding |
| Timber        | Seating  |
| Sealant       | Coating  |
| Anti Graffiti | Coating  |