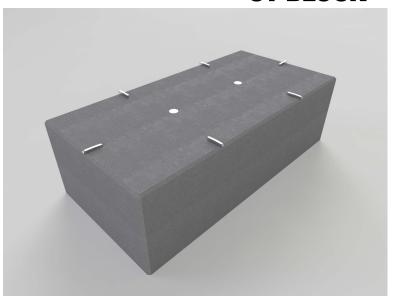

#### **Description**

Extended Counter Terror Block Vehicle Defence Barrier 200 with 15mm Chamfered edges as standard.

This product is a variant of a block size tested to PAS 68:2010 to the following classifications:

#### **Dimensions**

If dimensions are critical please contact sales to confirm.

| Range                | Vehicle Defence          |
|----------------------|--------------------------|
| Installation         | 100mm in ground          |
| Materials            | Artisan Precast Concrete |
| Dimensions W x D x H | 1990 x 990x 600mm (H)    |
| Height above Ground  | 500mm                    |
| Unit Weight          | 2933kg                   |

### **CT BLOCK**

Can be Installed 100mm over existing services

| OPTIONS       | Process  |
|---------------|----------|
| Timber        | Cladding |
| Timber        | Seating  |
| Sealant       | Coating  |
| Anti Graffiti | Coating  |