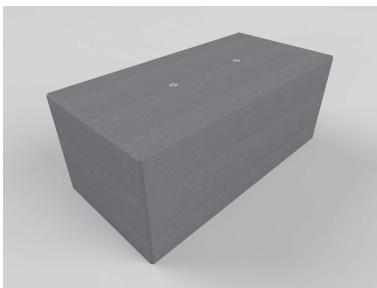

### **CT BLOCK**

**1990x990x700** CT Block Premier Dark Grey VED/0045/700

1990x990x800 CT Block Premier Dark Grey VED/0045/800

| Finishes | Premier Range   | Finishes                                            | Exposed Range       |
|----------|-----------------|-----------------------------------------------------|---------------------|
|          | Grey            |                                                     | Cloburn Red         |
|          | Dark Grey       |                                                     | Cleehill Dark Grey  |
|          | White           |                                                     | Silver Aberdeen     |
|          | Buff            |                                                     | Silver Grey Cornish |
|          | Light Sandstone | Please contact the Sales Office for Sample finishes |                     |
|          | Dark Sandstone  |                                                     |                     |

Optional Bespoke Finishes

| Range                | Vehicle Defence          |
|----------------------|--------------------------|
| Installation         | 100mm in ground          |
| Materials            | Artisan Precast Concrete |
| Dimensions W x D x H | 1990 x 990x 600mm (H)    |
| Height above Ground  | 500mm                    |
| Unit Weight          | 2933kg                   |