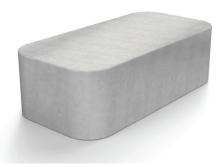

### Description

Stadium Counter Terror Block Vehicle Defence Barrier 200 with rounded corners.

The product is PAS68:2010 approved to the following classifications:

30mpt Test - Single Block: V/7500/N2/48/90/6.6/0.0 40mph Test - Single Block: V/7500/N2/64/90/12.3/2.2

This product is available in a range of Prestige Etched Smooth and Exposed Aggregate finishes