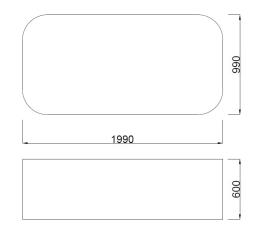

#### Dimensions

If dimensions are critical please contact sales to confirm

Brand: Category: Sub Category: Material: Max Width: Max Depth: Above Ground: Below Ground: Overall Height: Units: CT Block Vehicle Defence Below Ground Concrete 1990mm 990mm 500mm 100mm 600mm Each