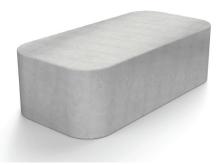

## Description

Hostile Vehicle Mitigation Stadium Counter Terror Block Vehicle Defence Barrier 200 with rounded corners

This is a Vehicle Attack Delay product.

This product is available in a range of Prestige etched smooth and exposed aggregate finishes.