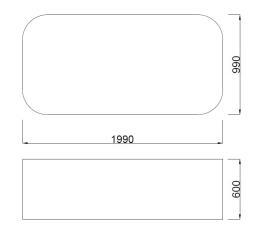

### Dimensions

If dimensions are critical please contact sales to confirm

Brand: Category: Sub Category: Material: Max Width: Max Depth: Above Ground: Below Ground: Overall Height: Units: Counter Terror Block Vehicle Defence Below Ground Concrete 1990mm 990mm 500mm 100mm 600mm Each